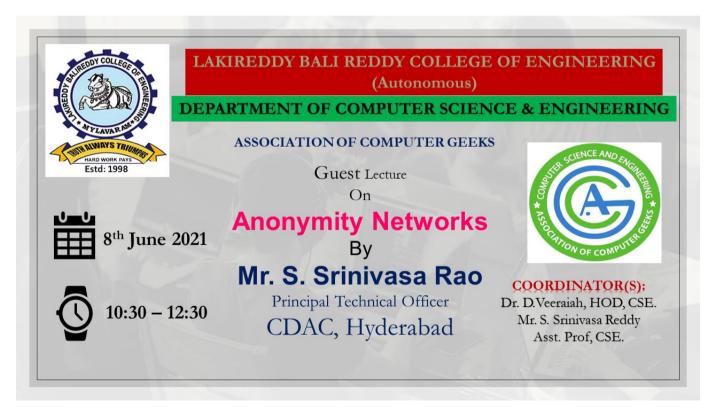

uggestions:

was the technical content covered in the session good?

Yes

129

No 0Maybe 1



How is the communication of the speaker?

Bad 0
 Average 1
 Good 74
 Excellent 55





# LAKIREDDY BALI REDDY COLLEGE OF ENGINEERING

(AUTONOMOUS)

Accredited by NAAC & NBA (Under Tier - I) ISO 9001:2015 Certified Institution Approved by AICTE, New Delhi. and Affiliated to JNTUK, Kakinada L.B. REDDY NAGAR, MYLAVARAM, KRISHNA DIST., A.P.-521 230.

http://cse.lbrce.ac.in, cselbreddy@gmail.com, Phone: 08659-222933, Fax: 08659-222931

## **DEPARTMENT OF COMPUTER SCIENCE & ENGINEERING**

Main takeaways

130

Responses

Latest Responses

"All"

"gfjtjgvmggh"

"BlockChain and it's impact or effect"

Rate the technical content of the session

130

Responses



4.55 Average Rating

#### **Event Poster:**