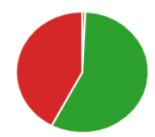

### Feedback/ Suggestions:

was the technical content covered in the session good?

Yes

129

No 0Maybe 1

How is the communication of the speaker?

Bad 0
 Average 1
 Good 74
 Excellent 55