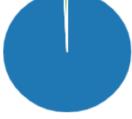

### Feedback/ Suggestions:

was the technical content covered in the session good?

Yes

129

No 0Maybe 1

How is the communication of the speaker?

Bad 0
 Average 1
 Good 74
 Excellent 55